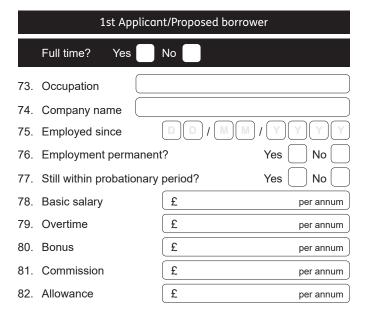

Employed applicants/proposed borrowers – Please enclose your last three payslips if paid monthly, or 13 payslips if paid weekly. If you have more than one employment, please provide the details requested in boxes 73 to 82 for each other employment on a separate sheet.

|     | 2nd Applicant/Proposed borrower |                |   |  |  |  |  |
|-----|---------------------------------|----------------|---|--|--|--|--|
|     | Full time? Yes                  | No 💮           |   |  |  |  |  |
| 73. | Occupation                      |                |   |  |  |  |  |
| 74. | Company name                    |                | ) |  |  |  |  |
| 75. | Employed since                  |                | ) |  |  |  |  |
| 76. | Employment permanent            | ? Yes No       | ) |  |  |  |  |
| 77. | Still within probationary       | period? Yes No |   |  |  |  |  |
| 78. | Basic salary                    | £ per annum    | ) |  |  |  |  |
| 79. | Overtime                        | £ per annum    | ) |  |  |  |  |
| 80. | Bonus                           | £ per annum    | ) |  |  |  |  |
| 81. | Commission                      | £ per annum    | ) |  |  |  |  |
| 82. | Allowance                       | £ per annum    | ) |  |  |  |  |