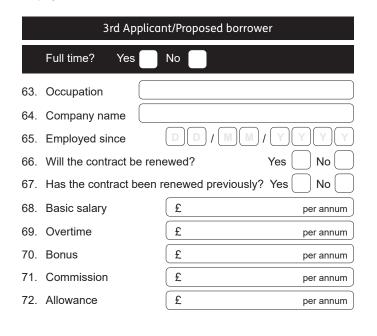

# PREVIOUS EMPLOYMENT DETAILS – IF SELF-EMPLOYED

Self-employed applicants/proposed borrowers - Please enclose copies of your last three years' accounts.

| 1st Applicant/Proposed borrow                  | ver er                                 | 2nd Applicant/Proposed borrower                                  |
|------------------------------------------------|----------------------------------------|------------------------------------------------------------------|
| Full time? Yes No                              |                                        | Full time? Yes No                                                |
| 59. Occupation                                 |                                        | 59. Occupation                                                   |
| 60. Name of business                           |                                        | 60. Name of business                                             |
| 61. Date commenced trading DD / MM             | / Y Y Y Y                              | 61. Date commenced trading D D / M M / Y Y Y                     |
| 62. Percentage of business owned               | %                                      | 62. Percentage of business owned %                               |
| Please state the Net profit for each of the la |                                        | Please state the Net profit for each of the last three tax years |
| Year end / Net profit                          | £                                      | Year end / Net profit £                                          |
| Year end / Net profit                          | £                                      | Year end / Net profit £                                          |
| Year end / Net profit                          | £                                      | Year end / Net profit £                                          |
|                                                |                                        |                                                                  |
| 3rd Applicant/Proposed borrov                  | /er                                    | 4th Applicant/Proposed borrower                                  |
| Full time? Yes No                              |                                        | Full time? Yes No                                                |
| 59. Occupation                                 |                                        | 59. Occupation                                                   |
| 60. Name of business                           |                                        | 60. Name of business                                             |
| 61. Date commenced trading DD / MM             | / Y Y Y                                | 61. Date commenced trading DD / MM / YYYY                        |
| 62. Percentage of business owned               | %                                      | 62. Percentage of business owned %                               |
| Please state the Net profit for each of the la | ast three tax years.                   | Please state the Net profit for each of the last three tax years |
| Year end / Net profit                          | £                                      | Year end / Net profit _£                                         |
| Year end / Net profit                          | £                                      | Year end / Net profit _£                                         |
| Year end / Net profit                          | £                                      | Year end / Net profit £                                          |
|                                                |                                        |                                                                  |
| 7 PREVIOUS EMPLOYMENT DETAILS –                | IF FIXED-TERM CONTRAC                  | СТ                                                               |
| 1st Applicant/Proposed borrow                  | /er                                    | 2nd Applicant/Proposed borrower                                  |
| Full time? Yes No                              |                                        | Full time? Yes No                                                |
| 63. Occupation                                 |                                        | 63. Occupation                                                   |
| 64. Company name                               |                                        | 64. Company name                                                 |
| 65. Employed since                             | / \\\\\\\\\\\\\\\\\\\\\\\\\\\\\\\\\\\\ | 65. Employed since                                               |
| 66. Will the contract be renewed?              | Yes No No                              | 66. Will the contract be renewed? Yes No                         |
| 67. Has the contract been renewed previously   | ? Yes No                               | 67. Has the contract been renewed previously? Yes No             |
| 68. Basic salary                               | per annum                              | 68. Basic salary £ per annum                                     |
| 69. Overtime                                   | per annum                              | 69. Overtime £ per annum                                         |
| 70. Bonus £                                    | per annum                              | 70. Bonus £ per annum                                            |
| 71. Commission                                 | per annum                              | 71. Commission £ per annum                                       |
| 72. Allowance £                                | per annum                              | 72. Allowance £ per annum                                        |